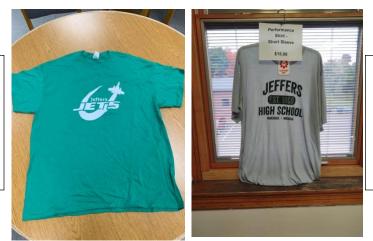

Crew Neck Sweatshirt Large, XL, XXL \$25

Light Zip Up Hoodie Medium \$25

Black Beanie \$15

Stripe Beanie \$15

Gildan Green Short Sleeve <sub>XL</sub> \$10

Performance Short Sleeve Small, Medium, Large, XL, XXL \$15