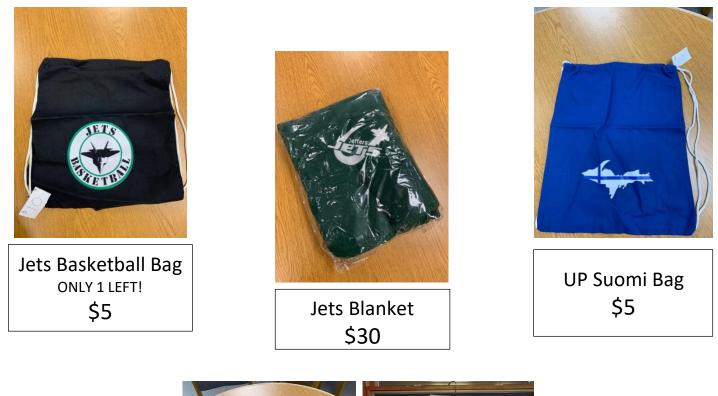

Black Long Sleeve Small, Medium, Large, XL, XXL \$20 Also: Jeffers Lanyards \$5

Performance Long Sleeve Small, Medium, Large, XL, XXL \$20