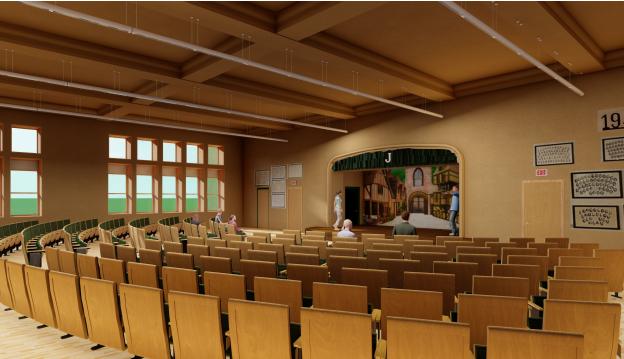

## **Jeffers High School**

- 40'x92' addition on the south end of the varsity gym (24' high)
  - o Athletic training: weight room, turf run, drop-down batting cage, puck practice pit
  - Offices/storage and balcony above
- Renovate existing wood shop into classroom(s)
- Renovate existing library into boardroom and conference room
- Auditorium: remove carpet, abate ACM glue, refinish wood floor, fixed seating, digital backdrop and projection screen
- · Roof: re-roof high school gym