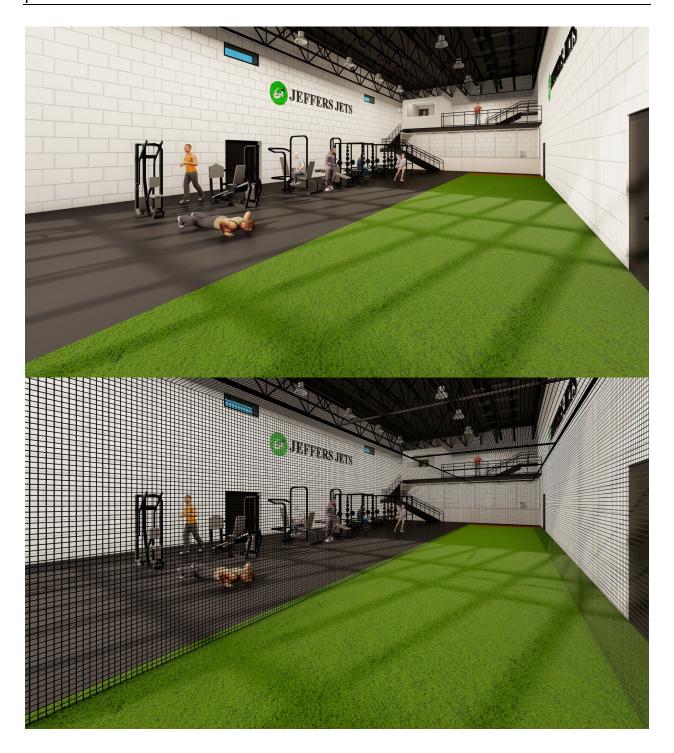

## **Jeffers High School**

- 40'x92' addition on the south end of the varsity gym (24' high)
  - o Athletic training: weight room, turf run, drop-down batting cage, puck practice pit
  - Offices/storage and balcony above
- Renovate existing wood shop into classroom(s)
- Renovate existing library into boardroom and conference room
- Auditorium: remove carpet, abate ACM glue, refinish wood floor, fixed seating, digital backdrop and projection screen
- · Roof: re-roof high school gym