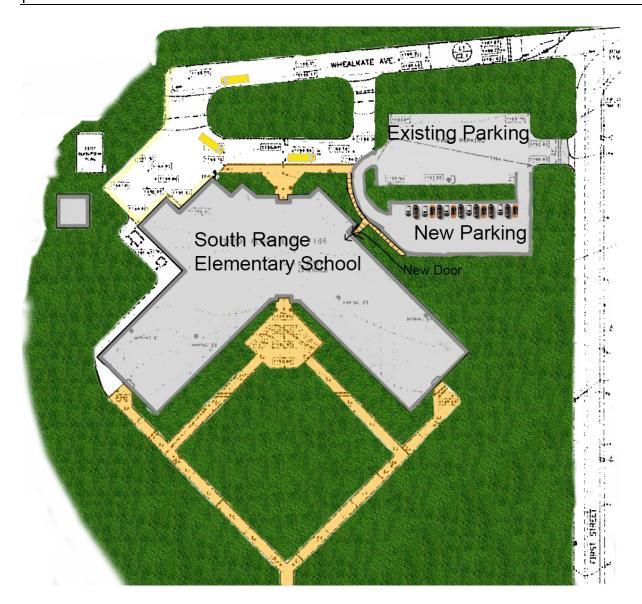

#### **South Range Elementary School**

- Parking lot expansion
- Dedicated Bus Lane and drop-off
- Separate bus drop-off and parent drop-off
- Window Replacement